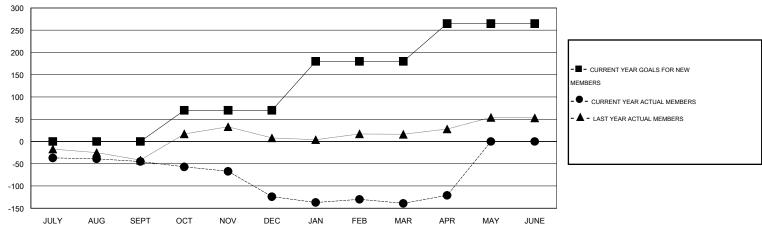

## GOALS AND ACTUAL NEW CLUBS CUMULATIVE

| DROPPED CLUBS: 0  DROPPED MEMBERS |                | 40 CLUBS OF 65 ADDED 1 OR MORE NEW MEMBERS | GENDER DISTRIBU<br>MALE<br>FEMALE     | TION<br>1,071 (60.99%)<br>685 (39.01%) |            |
|-----------------------------------|----------------|--------------------------------------------|---------------------------------------|----------------------------------------|------------|
| DECEASED  CLUB CANCELLED          | 19<br>0<br>252 | CLICK HERE FOR HEALTH ASSESSMENT DATA      | FAMILY UNIT MEMBERS HEAD OF HOUSEHOLD |                                        | 269<br>133 |
| OTHER TOTAL                       | 271            |                                            | NON-HEAD OF HOUSEHOLD                 | )                                      | 136        |