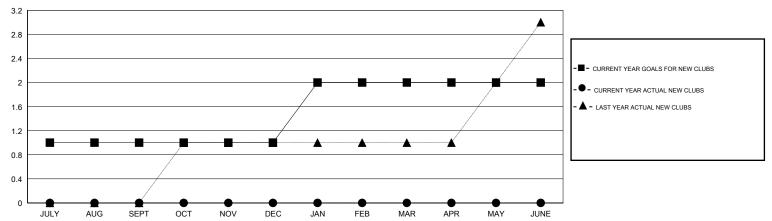

## GOALS AND ACTUAL NEW CLUBS CUMULATIVE

| DROPPED CLUBS: 0  DROPPED MEMBERS |                | 40 CLUBS OF 65 ADDED 1 OR MORE NEW MEMBERS | GENDER DISTRIBU<br>MALE<br>FEMALE     | TION<br>1,071 (60.99%)<br>685 (39.01%) |            |
|-----------------------------------|----------------|--------------------------------------------|---------------------------------------|----------------------------------------|------------|
| DECEASED  CLUB CANCELLED          | 19<br>0<br>252 | CLICK HERE FOR HEALTH ASSESSMENT DATA      | FAMILY UNIT MEMBERS HEAD OF HOUSEHOLD |                                        | 269<br>133 |
| OTHER TOTAL                       | 271            |                                            | NON-HEAD OF HOUSEHOLD                 | )                                      | 136        |